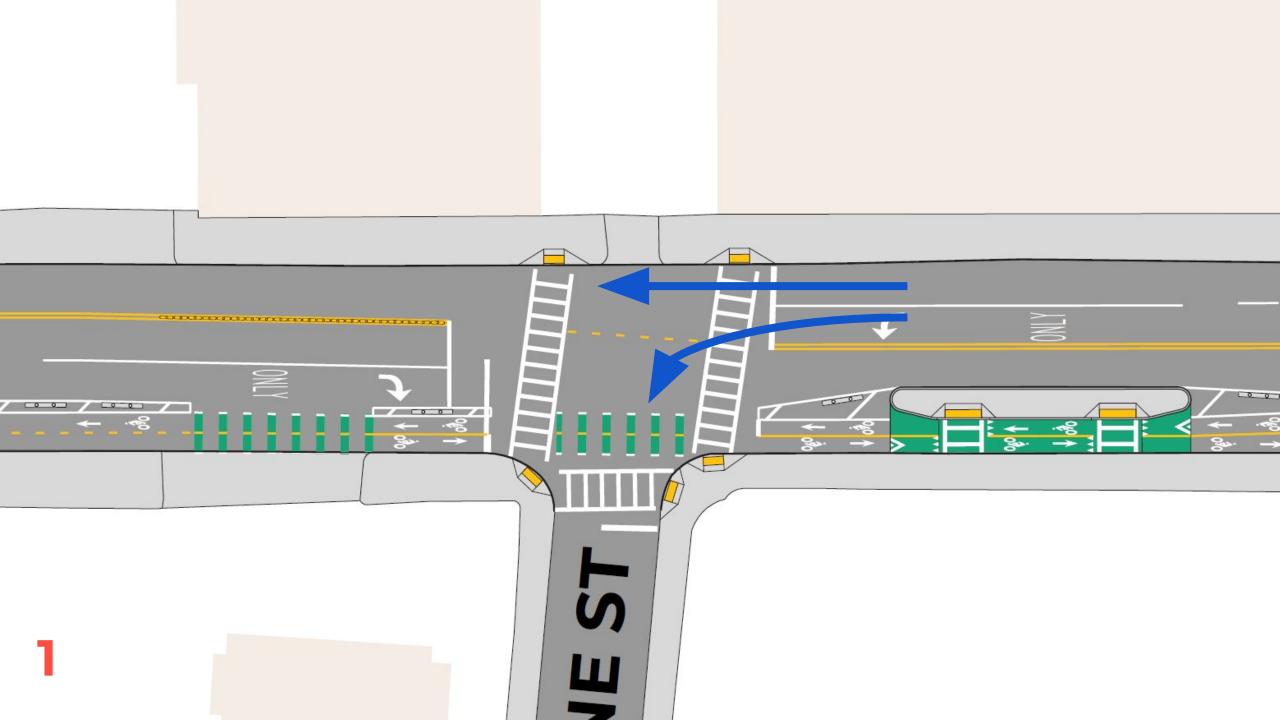

lstate Rd
- Review SimTraffic simulation along Mass Ave between Magazine St and Allstate Rd
- Discuss design and and explore questions in Synchro
- Agree to topics and timing for the next meeting

#### **AGENDA**

| 2:00 | Kick-off                                                                            |
|------|-------------------------------------------------------------------------------------|
| 2:10 | Review intersection design and signal phasing and Magazine, Allstate, and Newmarket |
| 2:20 | Review SimTraffic simulation of three intersections                                 |
| 2:45 | Discuss design and explore questions in Synchro                                     |
| 2:55 | Review meeting outcomes, agree to topics and timing of next meeting                 |



## MAGAZINE









## ALLSTATE









# NEWMARKET/ SHIRLEY