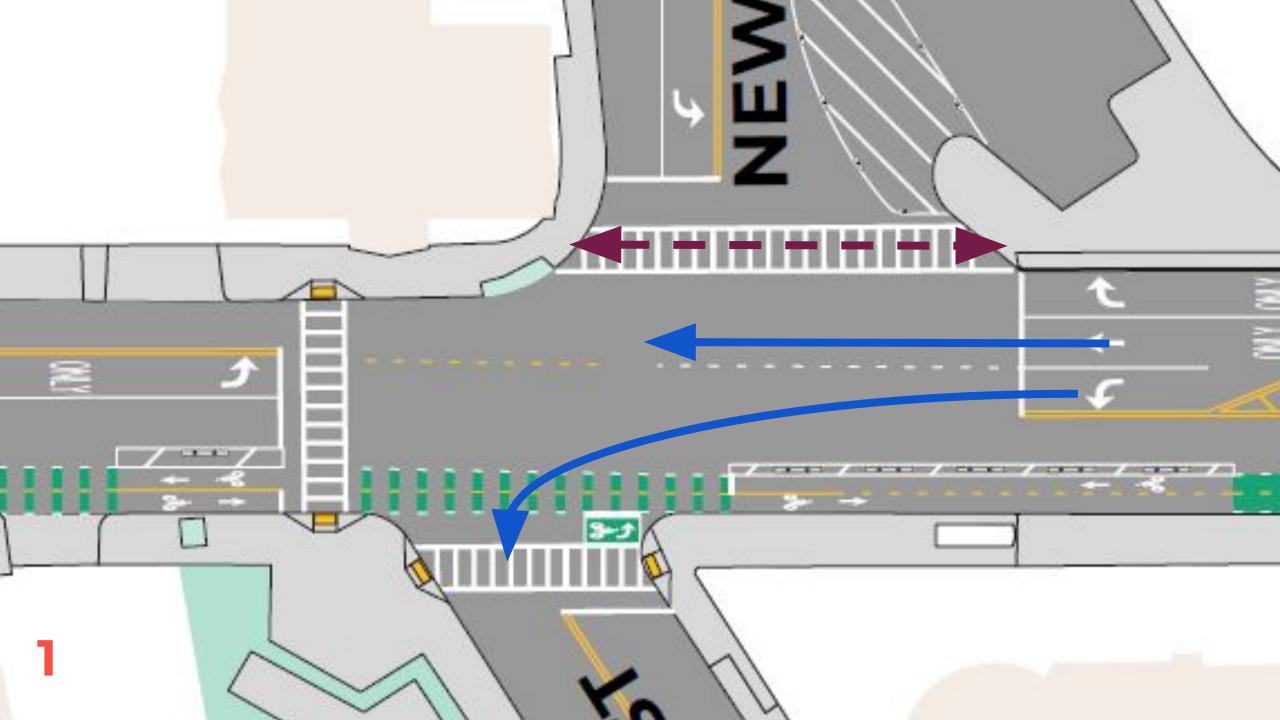

Ave between Magazine St and Allstate Rd
- Discuss design and and explore questions in Synchro
- Agree to topics and timing for the next meeting

#### **AGENDA**

| 2:00 | Kick-off                                                                            |
|------|-------------------------------------------------------------------------------------|
| 2:10 | Review intersection design and signal phasing and Magazine, Allstate, and Newmarket |
| 2:20 | Review SimTraffic simulation of three intersections                                 |
| 2:45 | Discuss design and explore questions in Synchro                                     |
| 2:55 | Review meeting outcomes, agree to topics and timing of next meeting                 |



## MAGAZINE









## ALLSTATE









# NEWMARKET/ SHIRLEY