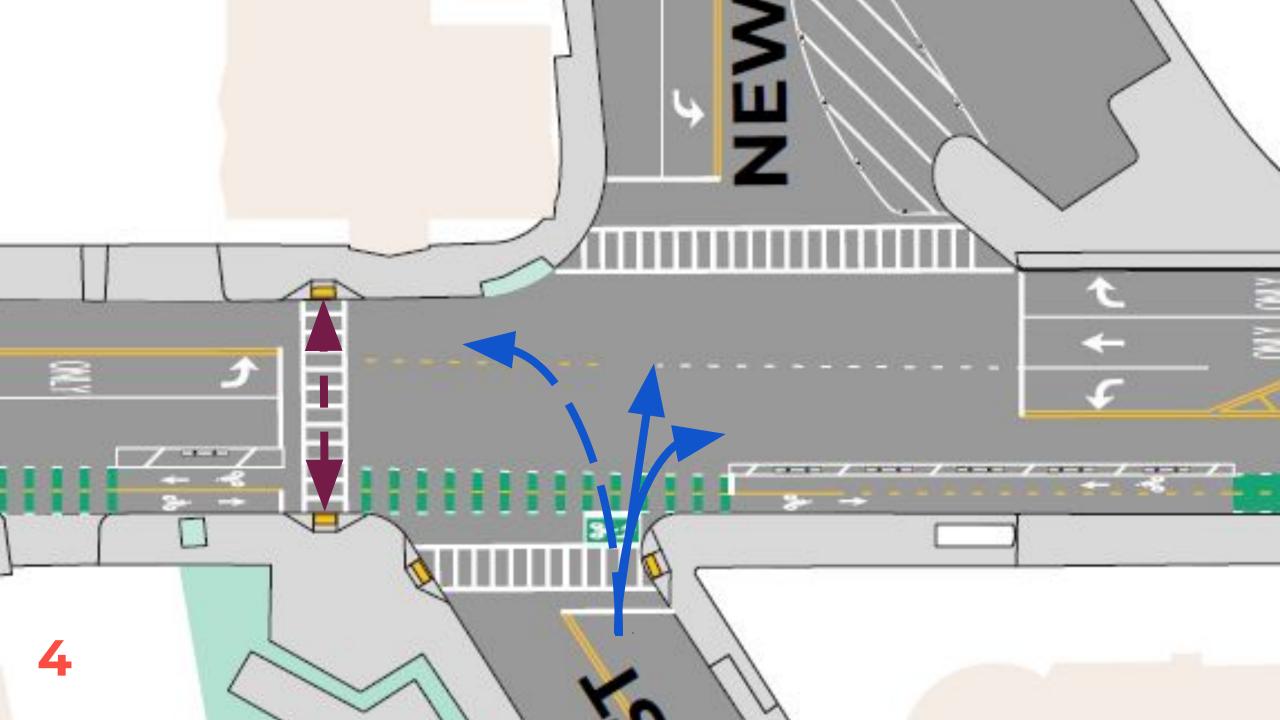

etween Magazine St and Allstate Rd
- Discuss design and and explore questions in Synchro
- Agree to topics and timing for the next meeting

#### **AGENDA**

| 2:00 | Kick-off                                                                            |
|------|-------------------------------------------------------------------------------------|
| 2:10 | Review intersection design and signal phasing and Magazine, Allstate, and Newmarket |
| 2:20 | Review SimTraffic simulation of three intersections                                 |
| 2:45 | Discuss design and explore questions in Synchro                                     |
| 2:55 | Review meeting outcomes, agree to topics and timing of next meeting                 |



## MAGAZINE









## ALLSTATE









# NEWMARKET/ SHIRLEY