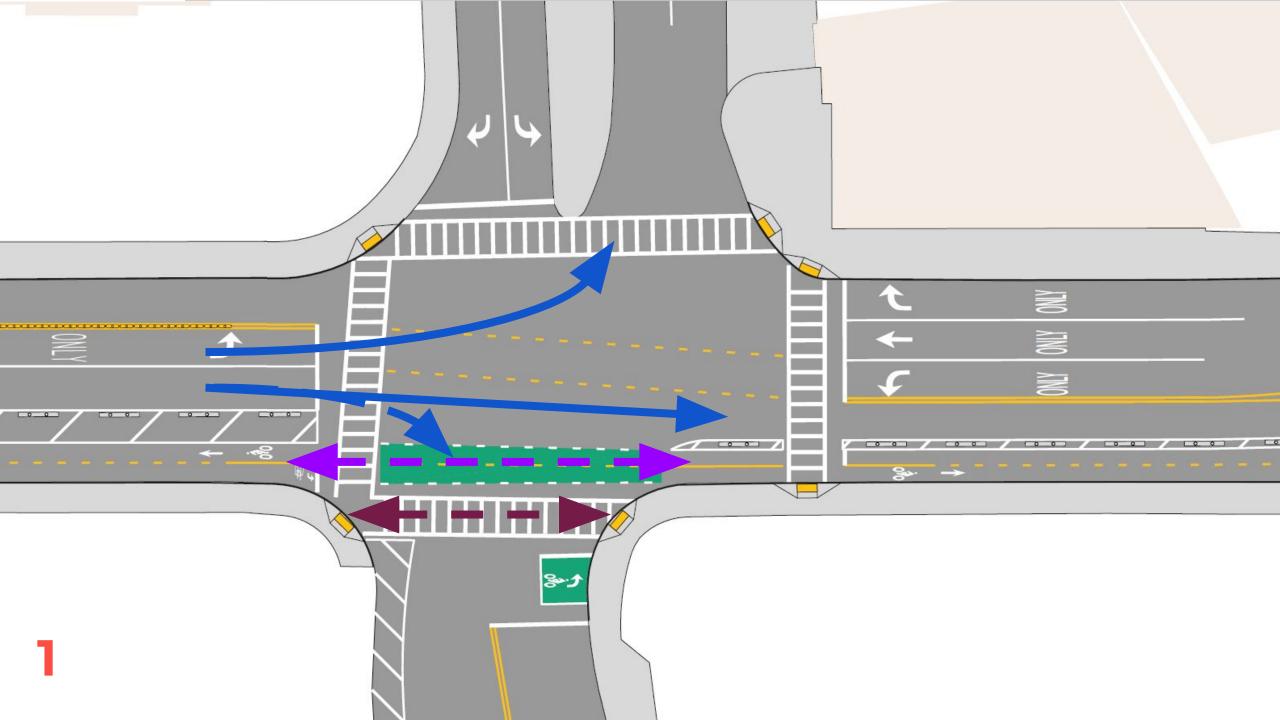

mTraffic simulation along Mass Ave between Magazine St and Allstate Rd
- Discuss design and and explore questions in Synchro
- Agree to topics and timing for the next meeting

#### **AGENDA**

| 2:00 | Kick-off                                                                            |
|------|-------------------------------------------------------------------------------------|
| 2:10 | Review intersection design and signal phasing and Magazine, Allstate, and Newmarket |
| 2:20 | Review SimTraffic simulation of three intersections                                 |
| 2:45 | Discuss design and explore questions in Synchro                                     |
| 2:55 | Review meeting outcomes, agree to topics and timing of next meeting                 |



## MAGAZINE









## ALLSTATE









# NEWMARKET/ SHIRLEY