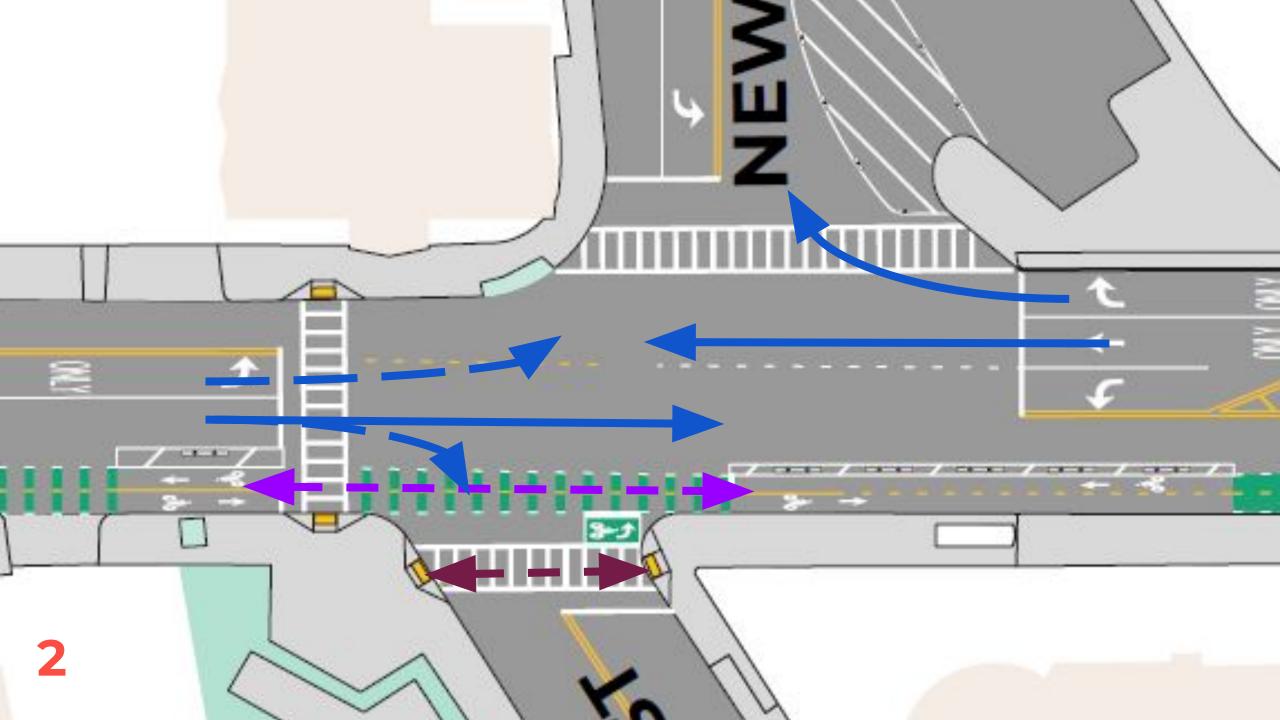

ve between Magazine St and Allstate Rd
- Discuss design and and explore questions in Synchro
- Agree to topics and timing for the next meeting

#### **AGENDA**

| 2:00 | Kick-off                                                                            |
|------|-------------------------------------------------------------------------------------|
| 2:10 | Review intersection design and signal phasing and Magazine, Allstate, and Newmarket |
| 2:20 | Review SimTraffic simulation of three intersections                                 |
| 2:45 | Discuss design and explore questions in Synchro                                     |
| 2:55 | Review meeting outcomes, agree to topics and timing of next meeting                 |



## MAGAZINE









## ALLSTATE









# NEWMARKET/ SHIRLEY