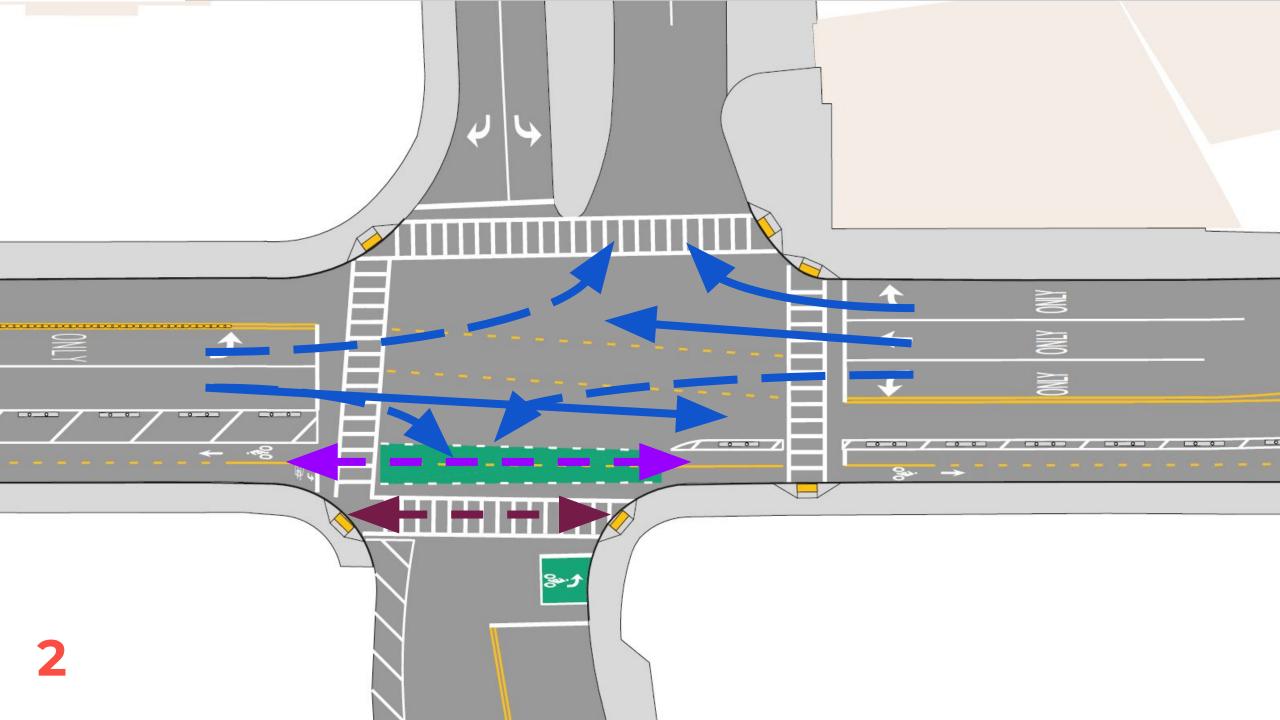

raffic simulation along Mass Ave between Magazine St and Allstate Rd
- Discuss design and and explore questions in Synchro
- Agree to topics and timing for the next meeting

#### **AGENDA**

| 2:00 | Kick-off                                                                            |
|------|-------------------------------------------------------------------------------------|
| 2:10 | Review intersection design and signal phasing and Magazine, Allstate, and Newmarket |
| 2:20 | Review SimTraffic simulation of three intersections                                 |
| 2:45 | Discuss design and explore questions in Synchro                                     |
| 2:55 | Review meeting outcomes, agree to topics and timing of next meeting                 |



## MAGAZINE









## ALLSTATE









# NEWMARKET/ SHIRLEY