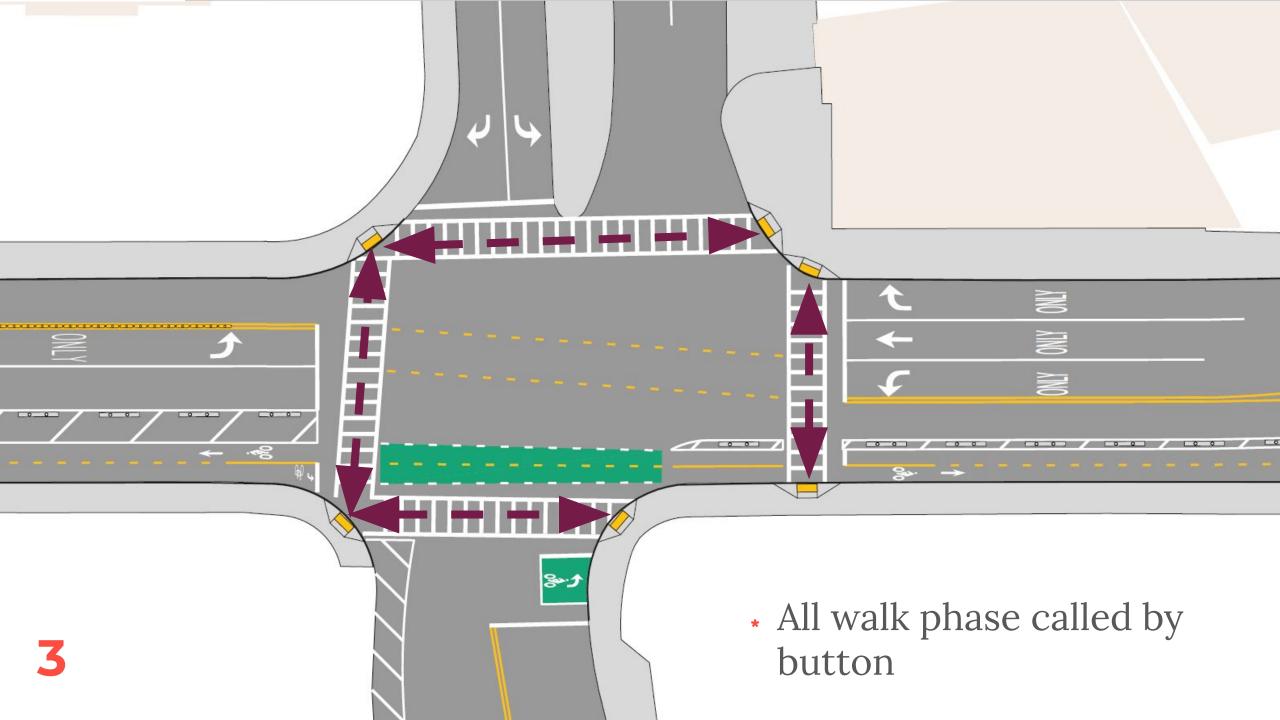

ffic simulation along Mass Ave between Magazine St and Allstate Rd
- Discuss design and and explore questions in Synchro
- Agree to topics and timing for the next meeting

#### **AGENDA**

| 2:00 | Kick-off                                                                            |
|------|-------------------------------------------------------------------------------------|
| 2:10 | Review intersection design and signal phasing and Magazine, Allstate, and Newmarket |
| 2:20 | Review SimTraffic simulation of three intersections                                 |
| 2:45 | Discuss design and explore questions in Synchro                                     |
| 2:55 | Review meeting outcomes, agree to topics and timing of next meeting                 |



## MAGAZINE









## ALLSTATE









# NEWMARKET/ SHIRLEY