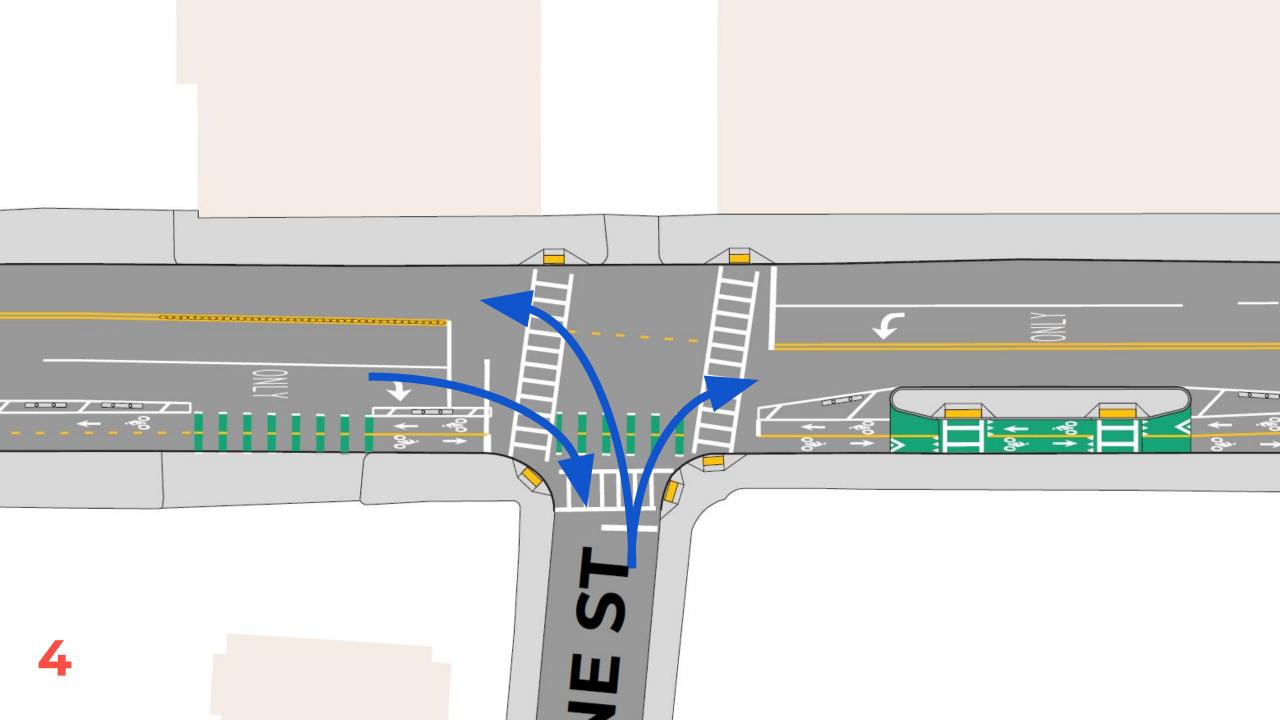

Rd
- Review SimTraffic simulation along Mass Ave between Magazine St and Allstate Rd
- Discuss design and and explore questions in Synchro
- Agree to topics and timing for the next meeting

#### **AGENDA**

| 2:00 | Kick-off                                                                            |
|------|-------------------------------------------------------------------------------------|
| 2:10 | Review intersection design and signal phasing and Magazine, Allstate, and Newmarket |
| 2:20 | Review SimTraffic simulation of three intersections                                 |
| 2:45 | Discuss design and explore questions in Synchro                                     |
| 2:55 | Review meeting outcomes, agree to topics and timing of next meeting                 |



## MAGAZINE









## ALLSTATE









# NEWMARKET/ SHIRLEY