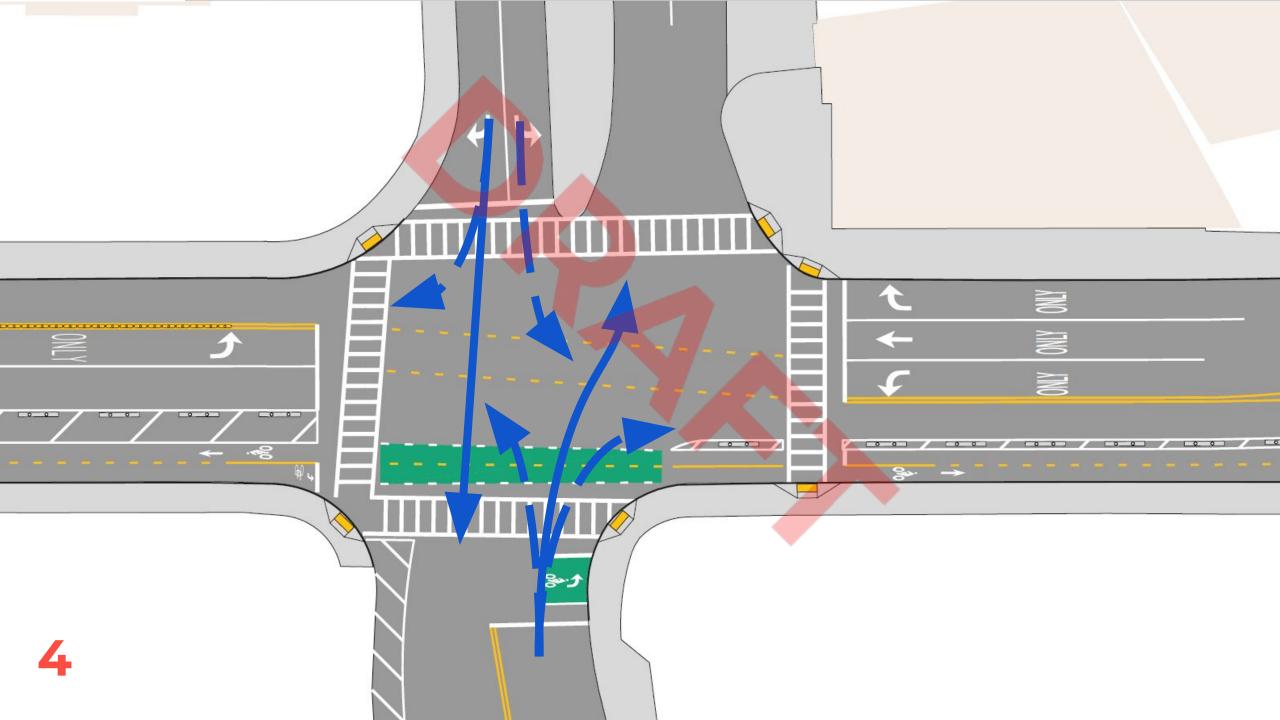

ic simulation along Mass Ave between Magazine St and Allstate Rd
- Discuss design and and explore questions in Synchro
- Agree to topics and timing for the next meeting

#### **AGENDA**

| 2:00 | Kick-off                                                                            |
|------|-------------------------------------------------------------------------------------|
| 2:10 | Review intersection design and signal phasing and Magazine, Allstate, and Newmarket |
| 2:20 | Review SimTraffic simulation of three intersections                                 |
| 2:45 | Discuss design and explore questions in Synchro                                     |
| 2:55 | Review meeting outcomes, agree to topics and timing of next meeting                 |



## MAGAZINE









## ALLSTATE









# NEWMARKET/ SHIRLEY