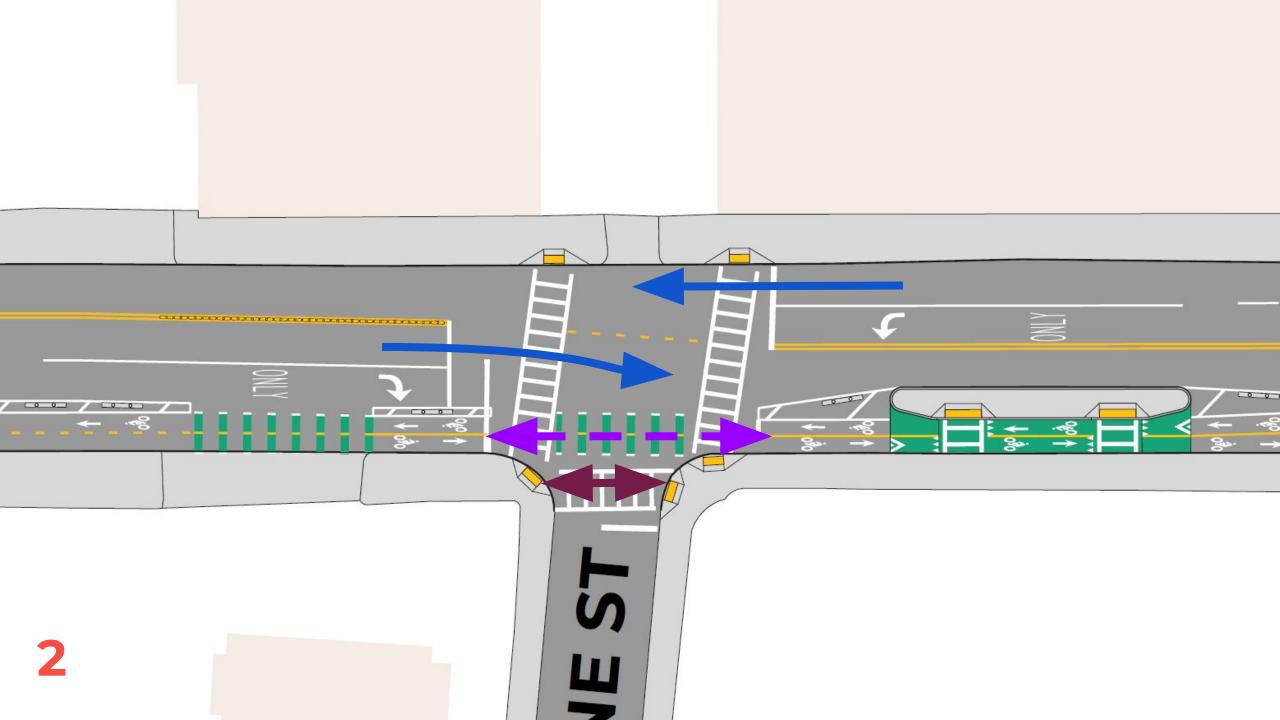

tate Rd
- Review SimTraffic simulation along Mass Ave between Magazine St and Allstate Rd
- Discuss design and and explore questions in Synchro
- Agree to topics and timing for the next meeting

#### **AGENDA**

| 2:00 | Kick-off                                                                            |
|------|-------------------------------------------------------------------------------------|
| 2:10 | Review intersection design and signal phasing and Magazine, Allstate, and Newmarket |
| 2:20 | Review SimTraffic simulation of three intersections                                 |
| 2:45 | Discuss design and explore questions in Synchro                                     |
| 2:55 | Review meeting outcomes, agree to topics and timing of next meeting                 |



## MAGAZINE









## ALLSTATE









# NEWMARKET/ SHIRLEY