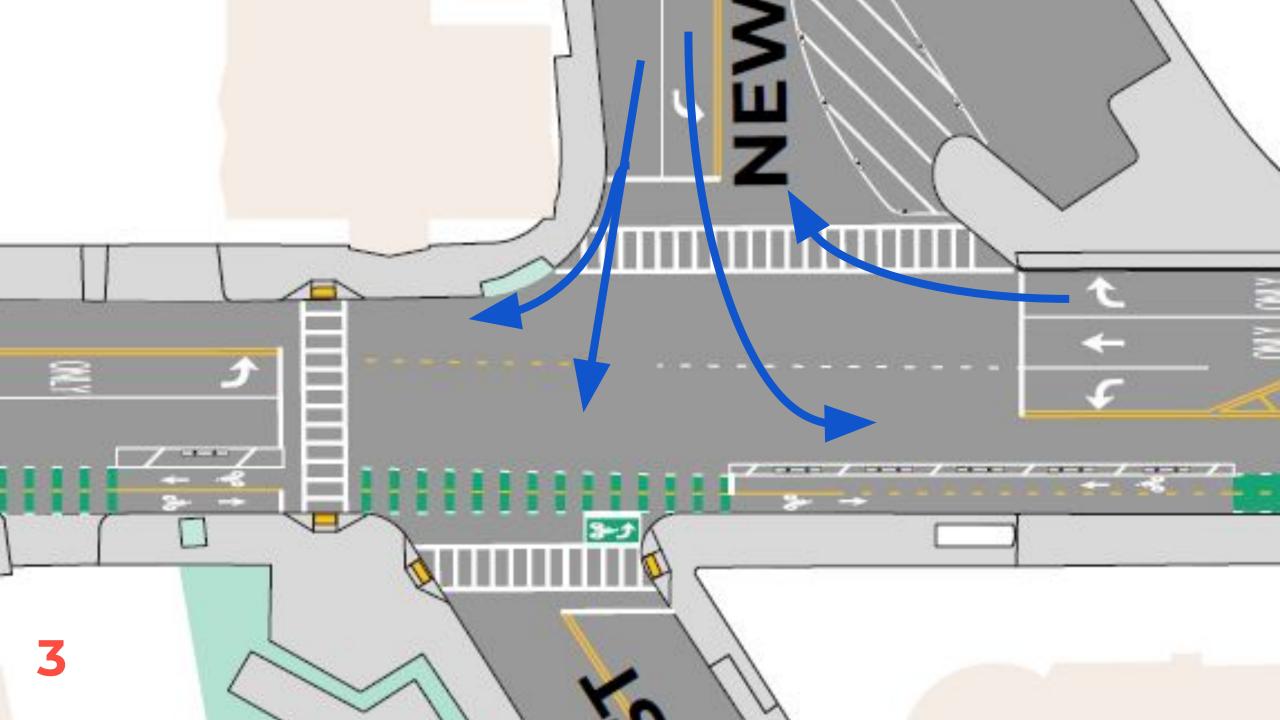

between Magazine St and Allstate Rd
- Discuss design and and explore questions in Synchro
- Agree to topics and timing for the next meeting

#### **AGENDA**

| 2:00 | Kick-off                                                                            |
|------|-------------------------------------------------------------------------------------|
| 2:10 | Review intersection design and signal phasing and Magazine, Allstate, and Newmarket |
| 2:20 | Review SimTraffic simulation of three intersections                                 |
| 2:45 | Discuss design and explore questions in Synchro                                     |
| 2:55 | Review meeting outcomes, agree to topics and timing of next meeting                 |



## MAGAZINE









## ALLSTATE









# NEWMARKET/ SHIRLEY